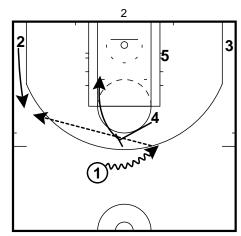

Post Split

- 5 runs up and flares 1
- forces X4 to guard off-ball screening actions

- 1/4 Side P&R
- kick pass to 2 looking for Brazil action
  4 tries to keep x 1 on his back

Boomerang

- 2 throws back to 1 to post 4
  5 runs into side P&R (or throw n' go) action