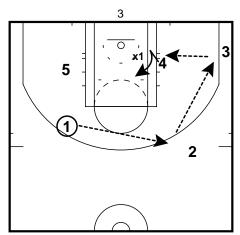

Post Split

- 5 runs up and flares 1
- forces X4 to guard off-ball screening actions

- 1/4 Side P&R
- kick pass to 2 looking for Brazil action
  4 tries to keep x 1 on his back

Boomerang

- 2 throws back to 1 to post 4
  5 runs into side P&R (or throw n' go) action