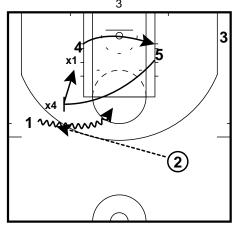

## Lawrence

- 1/4 High P&R
- defense switches; kick pass to 2
- 4 rolls to the empty post (weakside)

- Post Split
- 1/2 post split
- X4 forced to guard in the off-ball screening action

- 1/4 High P&R
- defense switches; 4 takes X1 downstairs
- 2 feeds 4 in the low post