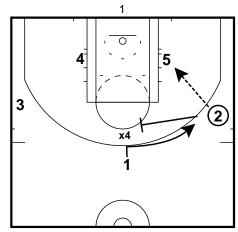

Post Split

- 5 runs up and flares 1
- forces X4 to guard off-ball screening actions

- 1/4 Side P&R
- kick pass to 2 looking for Brazil action
  4 tries to keep x 1 on his back

Boomerang

- 2 throws back to 1 to post 4
  5 runs into side P&R (or throw n' go) action