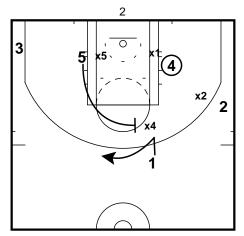

## Lawrence

- 1/4 High P&R
- defense switches; kick pass to 2
- 4 rolls to the empty post (weakside)

- Post Split
- 1/2 post split
- X4 forced to guard in the off-ball screening action

- 1/4 High P&R
- defense switches; 4 takes X1 downstairs
- 2 feeds 4 in the low post