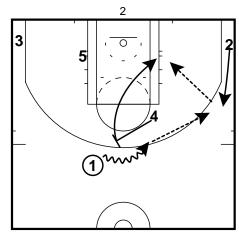

## Lawrence

- 1/4 High P&R
- defense switches; kick pass to 2
- 4 rolls to the empty post (weakside)

- Post Split
- 1/2 post split
- X4 forced to guard in the off-ball screening action

- 1/4 High P&R
- defense switches; 4 takes X1 downstairs
- 2 feeds 4 in the low post