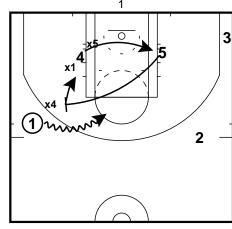

## Lawrence

- 1/4 High P&R
- defense switches; kick pass to 2
- 4 rolls to the empty post (weakside)

- Post Split
- 1/2 post split
- X4 forced to guard in the off-ball screening action

- 1/4 High P&R
- defense switches; 4 takes X1 downstairs
- 2 feeds 4 in the low post