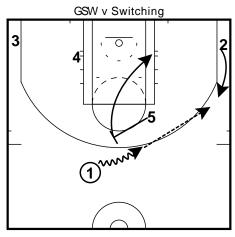

## GSW

- High-Low Action
   X1 fronts the low post
   4 (Barnes) flashes high-low from weakside