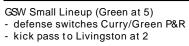

## Lawrence

- 1/4 High P&R
- defense switches; kick pass to 2
- 4 rolls to the empty post (weakside)

- Post Split
- 1/2 post split
- X4 forced to guard in the off-ball screening action

- 1/4 High P&R
- defense switches; 4 takes X1 downstairs
- 2 feeds 4 in the low post