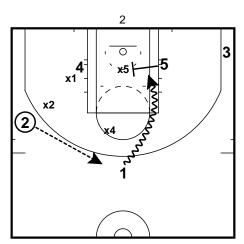

Work The Triangle

- 1 looks for roller (5)/duck-in (4) kick pass to work the triangle on the weakside