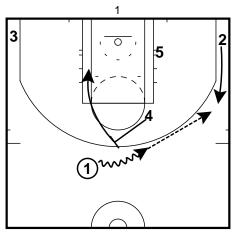

## Doc

- 1/4 High P&R
- defense switches1 dribbles over to post 4

Second Pick Action

- 5 runs out to a set a side P&R4 shorts it

- High P&R
   defense switches
   1 throws back to 2 to post 4

- 2 snaps it back to 1
- 1 attacks the mismatch to his right
  5 seals/ducks in to clear the path for 1