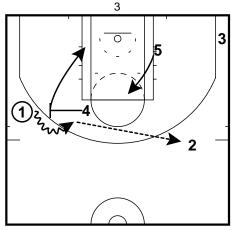

## Doc

- 1/4 High P&R
- defense switches1 dribbles over to post 4

Second Pick Action

- 5 runs out to a set a side P&R4 shorts it

- High P&R
   defense switches
   1 throws back to 2 to post 4

- 2 snaps it back to 1
- 1 attacks the mismatch to his right
  5 seals/ducks in to clear the path for 1