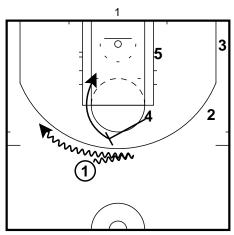

## Doc

- 1/4 High P&R
- defense switches1 dribbles over to post 4

Second Pick Action

- 5 runs out to a set a side P&R4 shorts it

- High P&R
   defense switches
   1 throws back to 2 to post 4

- 2 snaps it back to 1
- 1 attacks the mismatch to his right
  5 seals/ducks in to clear the path for 1